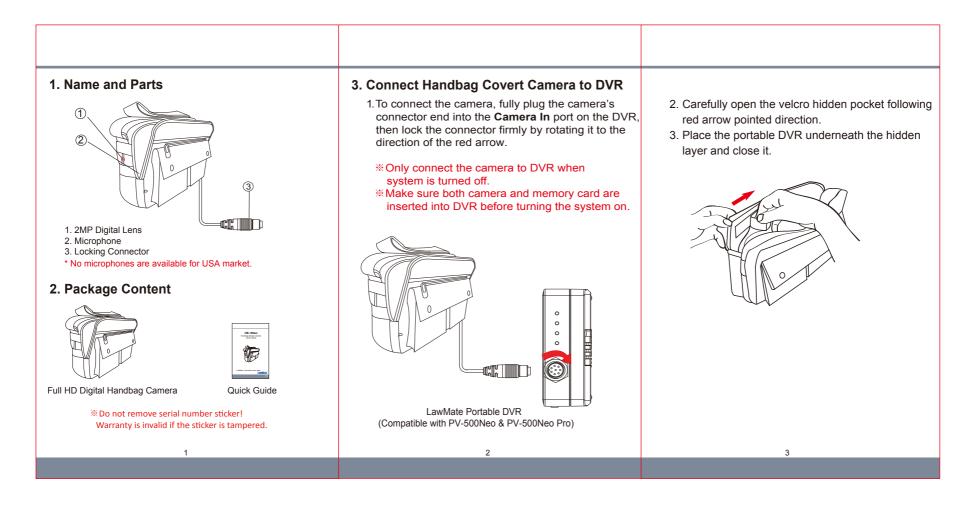

| Lens F/No. $F2.0$ Focal Length4.3mmAngle of view78°Depth of View50 cm ~ $\infty$ Electronic Shutter $1/8 \sim 1/30,000$ Video Output12C DataPower Supply Current220mAOperating Temperature $-10^{\circ}C \sim 60^{\circ}C$ Operating Humidity20 ~ 90%Storage Temperature $-30^{\circ}C \sim 80^{\circ}C$ Power InputDC 3.3V ± 5%Dimension28 x 8 x 20 (cm)Weight406g                  | Built in Image Sensor<br>Sensor Resolution<br>Pixel Size<br>Digital Picture Resolution<br>Sensor Sensitivity | 1/2.9" progressive CMOS Sensor<br>2000x1121<br>2.8um(H) * 2.8um(V)<br>(H)1920x(V)1080<br>0.03 Lux @ F 2.0 | <b>HB-18Neo</b><br>2MP Full HD Digital<br>Handbag Design Camera<br>Quick Guide |
|------------------------------------------------------------------------------------------------------------------------